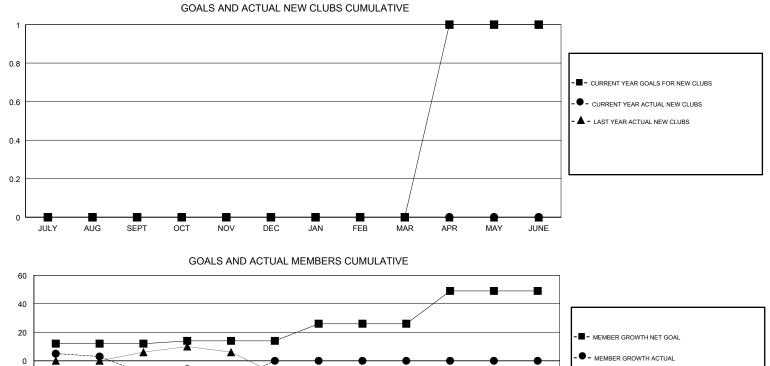

#### GMT CA

| Clubs                 |               |           |               | Members               |                           |                         |                                                    |  |  |
|-----------------------|---------------|-----------|---------------|-----------------------|---------------------------|-------------------------|----------------------------------------------------|--|--|
| RESULTS FOR 2017-2018 |               |           |               | RESULTS FOR 2017-2018 |                           |                         |                                                    |  |  |
| QUARTER               | NEW CLUB GOAL | NEW CLUBS | DROPPED CLUBS | QUARTER               | MEMBER GROWTH NET<br>GOAL | MEMBER GROWTH<br>ACTUAL | DROPPED<br>MEMBERS ACTUAL<br>(including transfers) |  |  |
| JULY/AUG/SEPT         | 0             | 0         | 0             | JULY/AUG/SEPT         | 12                        | 44                      | 47                                                 |  |  |
| OCT/NOV/DEC           | 0             | 0         | 0             | OCT/NOV/DEC           | 2                         | 27                      | 29                                                 |  |  |
| JAN/FEB/MAR           | 0             | 0         | 0             | JAN/FEB/MAR           | 12                        | 0                       | 0                                                  |  |  |
| APR/MAY/JUNE          | 1             | 0         | 0             | APR/MAY/JUNE          | 23                        | 0                       | 0                                                  |  |  |

- LAST YEAR MEMBERSHIP ACTUAL

-40 -60 X -80 JULY AUG SEPT OCT NOV DEC JAN FEB MAR APR MAY JUNE

| DROPPED CLUBS: 0             |    | 23 CLUBS OF 63 ADDED 1 OR MORE<br>NEW MEMBERS | <u>GENDER DISTRIBU</u><br>MALE<br>FEMALE | <u>TION</u><br>897 (71.82%)<br>352 (28.18%) |     |
|------------------------------|----|-----------------------------------------------|------------------------------------------|---------------------------------------------|-----|
| DROPPED MEMBERS              |    |                                               | Women Percentage Fiscal Year Goal: 38%   |                                             |     |
| DECEASED                     | 7  | CLICK HERE FOR CUMULATIVE                     | TOTAL FAMILY UNIT MEMBERS                |                                             | 195 |
| CLUB CANCELLED 0<br>OTHER 69 |    | MEMBERSHIP DATA                               | FAMILY MEMBERS PAYING HALF<br>DUES       |                                             | 98  |
| TOTAL                        | 76 |                                               |                                          |                                             |     |